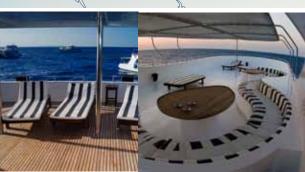

#### **OUTDOOR ACCOMMODATION**

3 Sun decks: e comfortable 100 sqare meters sun deck provides plenty of space for sun seekers, as well as shaded area. Refrigerator with freshnesses and comfortable deck-chairs make the time pleasant.