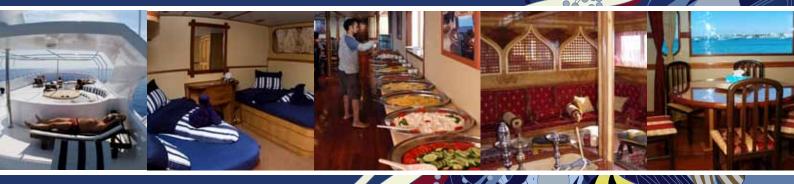

#### **ACCOMMODATION**

Total comfort for 26 guests;

Cabins: 13 twin berth luxurious cabins, with own airconditioning and ensuite bathrooms with shower.

Cabins are larger than usual redseasafari-cabins.

Onboard Cassiopeia out of 13 rooms 7 rooms are with kingsize bed. Onboard Andromeda out of 13 rooms 3 rooms are with kingsize bed.

#### **GUEST LOUNGE**

Hotel style restaurant area is separate from the salon on the upper level.

European Salon: LCD TV / VCR, DVD and CD player; GPS and radar are connected to the LCD TV, so that guests can see where the boat is sailing.

Arabic Salon: arabic music, arabic coffee and tea, shisha

#### **OUTDOOR ACCOMMODATION**

3 Sun decks: e comfortable 100 sqare meters sun deck provides plenty of space for sun seekers, as well as shaded area. Refrigerator with freshnesses and comfortable deck-chairs make the time pleasant.