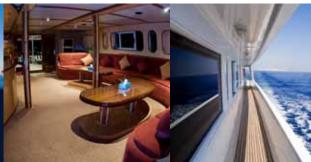

#### **GUEST LOUNGE**

Hotel style restaurant area is separate from the salon on the upper level.

European Salon: LCD TV / VCR, DVD and CD player; GPS and radar are connected to the LCD TV, so that guests can see where the boat is sailing.

Arabic Salon: arabic music, arabic coffee and tea, shisha